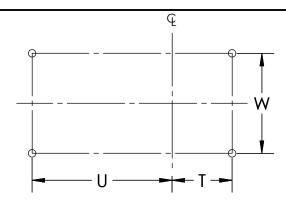

## **DIMENSIONAL DATA**

| Size | T        | U        | w        | MOUNTING<br>RAIL SECTION | LESS MOTOR/<br>DRIVE WEIGHT (LBS.) |
|------|----------|----------|----------|--------------------------|------------------------------------|
| 122  | 10 7/8   | 29 1/2   | 26 3/4   | C3 x 4.1                 | 186                                |
| 135  | 11 9/16  | 30 7/16  | 29 3/8   | C3 x 4.1                 | 218                                |
| 150  | 12 5/16  | 31 7/16  | 30 15/16 | C3 x 4.1                 | 249                                |
| 165  | 12 7/8   | 33       | 32       | C3 x 4.1                 | 280                                |
| 182  | 13 3/4   | 36 7/8   | 33 15/16 | C4 x 5.4                 | 362                                |
| 200  | 14 5/8   | 38       | 35 3/4   | C4 x 5.4                 | 449                                |
| 222  | 17 1/16  | 39 9/16  | 41       | C5 x 6.7                 | 587                                |
| 245  | 18 3/16  | 44 3/4   | 43 5/8   | C6x 8.2                  | 714                                |
| 270  | 19 7/16  | 46 1/2   | 46 1/4   | C6x 10.5                 | 856                                |
| 300  | 21 5/16  | 48 9/16  | 51 1/2   | C6x 10.5                 | 1027                               |
| 330  | 22 13/16 | 50 3/16  | 543/4    | C8x11.5                  | 1185                               |
| 365  | 24 9/16  | 56 3/8   | 60 1/4   | C8x11.5                  | 1227                               |
| 402  | 27 7/16  | 59 9/16  | 66 1/4   | C10x15.3                 | 1535                               |
| 445  | 29 7/8   | 63 11/16 | 71 7/8   | C12x30                   | 1980                               |
| 490  | 32 5/8   | 67 5/16  | 80 3/16  | C12x30                   | 2511                               |
| 542  | 35 9/16  | 72 1/8   | 86 1/16  | C12x30                   | 3022                               |
| 600  | 38 5/8   | 77 15/16 | 96 1/8   | C12x30                   | 4382                               |

ALL DIMENSIONS ARE IN INCHES

REVISION: