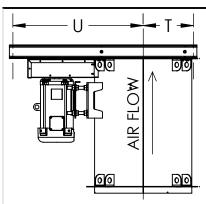

## MXI-ARRANGEMENT-9,LEVEL 1, VERTICAL DISCHARGE, MOUNTING RAIL

**FOUNDATION PLAN VIEW** 

## **VERTICAL CEILING HUNG**

- MOUNTING RAILS ARE NEEDED WHEN FAN WILL BE MOUNTED IN VERTICAL UPBLAST OR DOWNBLAST ARRANGEMENT EITHER CEILING HUNG OR BASE MOUNTED WITH USE OF ISOLATORS.
- MOUNTING RAILS TO BE SHIPPED LOOSE WITH HARDWARE.
- ISOLATORS ARE SUPPLIED AS PER ORDER

## **DIMENSIONAL DATA**

| Size | T        | U        | w        | MOUNTING<br>RAIL SECTION | LESS MOTOR/<br>DRIVE WEIGHT (LBS.) |
|------|----------|----------|----------|--------------------------|------------------------------------|
| 122  | 10 7/8   | 29 1/2   | 26 3/4   | C3 x 4.1                 | 186                                |
| 135  | 11 9/16  | 30 7/16  | 29 3/8   | C3 x 4.1                 | 218                                |
| 150  | 12 5/16  | 31 7/16  | 30 15/16 | C3 x 4.1                 | 249                                |
| 165  | 12 7/8   | 33       | 32       | C3 x 4.1                 | 280                                |
| 182  | 13 3/4   | 36 7/8   | 33 15/16 | C4 x 5.4                 | 362                                |
| 200  | 14 5/8   | 38       | 35 3/4   | C4 x 5.4                 | 449                                |
| 222  | 17 1/16  | 39 9/16  | 41       | C5 x 6.7                 | 587                                |
| 245  | 18 3/16  | 44 3/4   | 43 5/8   | C6x 8.2                  | 714                                |
| 270  | 19 7/16  | 46 1/2   | 46 1/4   | C6x 10.5                 | 856                                |
| 300  | 21 5/16  | 48 9/16  | 51 1/2   | C6x 10.5                 | 1027                               |
| 330  | 22 13/16 | 50 3/16  | 543/4    | C8x11.5                  | 1185                               |
| 365  | 24 9/16  | 56 3/8   | 60 1/4   | C8x11.5                  | 1227                               |
| 402  | 27 7/16  | 59 9/16  | 66 1/4   | C10x15.3                 | 1535                               |
| 445  | 29 7/8   | 63 11/16 | 71 7/8   | C12x30                   | 1980                               |
| 490  | 32 5/8   | 67 5/16  | 80 3/16  | C12x30                   | 2511                               |
| 542  | 35 9/16  | 72 1/8   | 86 1/16  | C12x30                   | 3022                               |
| 600  | 38 5/8   | 77 15/16 | 96 1/8   | C12x30                   | 4382                               |