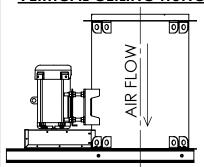

## **VERTICAL BASE MOUNT**

## **VERTICAL CEILING HUNG**

- MOUNTING RAILS ARE NEEDED WHEN FAN WILL BE MOUNTED IN VERTICAL UPBLAST OR DOWNBLAST ARRANGEMENT EITHER CEILING HUNG OR BASE MOUNTED WITH USE OF ISOLATORS.
- MOUNTING RAILS TO BE SHIPPED LOOSE WITH HARDWARE.
- ISOLATORS ARE SUPPLIED AS PER ORDER